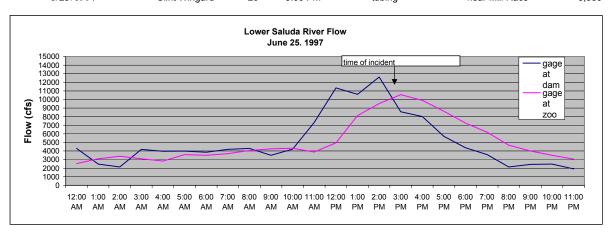

### **INCIDENT 3**

| Date     | Person          | Age | Time of<br>Incident | Activity | Location       | Flow<br>at Dam | Flow<br>at Zoo |
|----------|-----------------|-----|---------------------|----------|----------------|----------------|----------------|
| 6/25/199 | 7 Clint Wingard | 20  | 3:00 PM             | tubing   | near Mill Race | 8,580          | 10,574         |

Notes:

Family made claims a Rottweiler scared individual off of inner tube; never proven