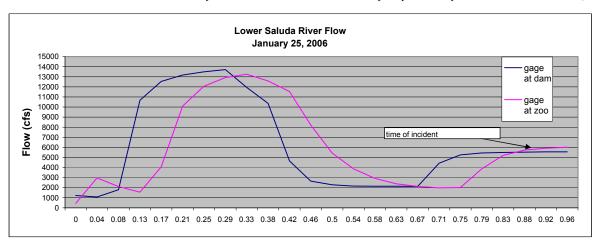

## **INCIDENT 7**

| Date      | Person          | Age | Time of<br>Incident | Activity        | Location              | Flow<br>at Dam | Flow<br>at Zoo |
|-----------|-----------------|-----|---------------------|-----------------|-----------------------|----------------|----------------|
| 25-Jan-06 | Maurice Conyers | 23  | 10:29 PM            | robbery suspect | upstream of Mill Race | 5,548          | 5,928          |

Notes:

Individual was auto theft suspect pursued by police; attempted to flee along Candi Lane and into the LSR