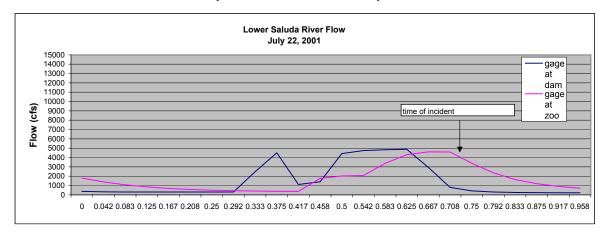

## **INCIDENT 5**

| Date      | Person       | Age | Time of<br>Incident | Activity         | Location       | Flow<br>at Dam | Flow<br>at Zoo |
|-----------|--------------|-----|---------------------|------------------|----------------|----------------|----------------|
| 7/22/2001 | Brian Shealy | 21  | 5:30 PM             | attempted rescue | near Mill Race | 800            | 4,885          |

Notes:

Individual had alcohol in system