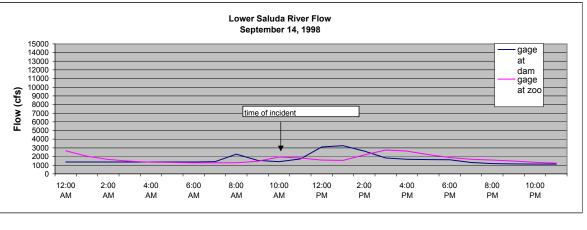

## **INCIDENT 4**

| Date      | Person        | Age | Time of<br>Incident | Activity | Location        | Flow<br>at Dam | Flow<br>at Zoo |
|-----------|---------------|-----|---------------------|----------|-----------------|----------------|----------------|
| 9/14/1998 | Richard Metts | 65  | 10:00 AM            | Boating  | near Hope Ferry | 1.408          | 1.940          |

Notes:

Capsized Canoe, no PFD