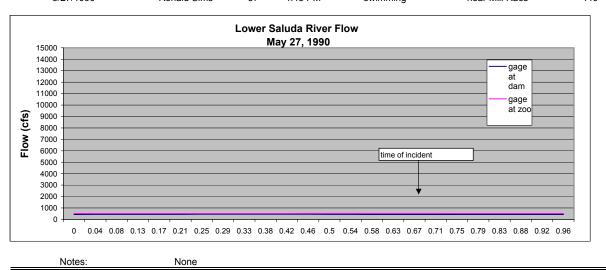

| INCIDENT 1 |             |     |                     |          |                |                |                |
|------------|-------------|-----|---------------------|----------|----------------|----------------|----------------|
| Date       | Person      | Age | Time of<br>Incident | Activity | Location       | Flow<br>at Dam | Flow<br>at Zoo |
| 5/27/1990  | Ronald Sims | 37  | 4:45 PM             | swimming | near Mill Race | 440            | 518            |